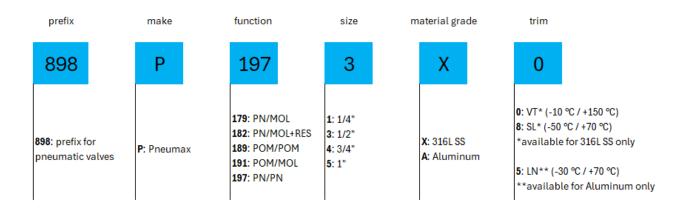

5\_2) and bidirectional flow regulator.

The **Biffi Pneumatic pilot valves (3\_2 and 5\_2) and the flow control valve/air-flow regulator (FCV/AFR) are pneumatic lowpressure valves used on a control panel to guarantee specific functions for on-off, modulate service, and set the airflow for stroking. They will be immediately discontinued and replaced with the <b>buyout components**.

The reason is to extend the possible configurations, certification levels, and material availability as much as possible with the same quality and performance today granted by the Biffi product.



Same materials selection Same sizes Same list of certifications

Please refer to the list of options, and if you have any problems, contact our sales or after-sales department.

## New 3/2 Pneumatic valve involved



## New 5/2 Pneumatic valve involved



## New FCV bidirectional valves involved



#### • Obsolescence Schedule

Biffi pneumatic low-pressure valves 3/2, 5/2 and FCV bidirectional valves are removed from standard business availability
Mar 01, 2025

oLast Time Buy except agreed ordersMar 01, 2026oComplete spare part units if not out of stockMar 01, 2027

| Spare | parts | and | aftersa | les | support |
|-------|-------|-----|---------|-----|---------|
|-------|-------|-----|---------|-----|---------|

| 0 | Last committed availability of consumable components (e.g. soft seals) | Sept 01, 2025       |
|---|------------------------------------------------------------------------|---------------------|
| 0 | Last committed availability of not consumable valve parts (e.g. body)  | Sept 01, 2