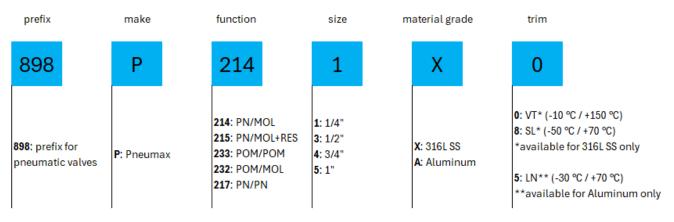

.

The **Biffi Pneumatic pilot valves (3\_2 and 5\_2) and the flow control valve/air-flow regulator (FCV/AFR) are pneumatic lowpressure valves used on a control panel to guarantee specific functions for on-off, modulate service, and set the airflow for stroking. They will be immediately discontinued and replaced with the <b>buyout components**.

The reason is to extend the possible configurations, certification levels, and material availability as much as possible with the same quality and performance today granted by the Biffi product.



Same materials selection Same sizes Same list of certifications

Please refer to the list of options, and if you have any problems, contact our sales or after-sales department.

## New 3/2 Pneumatic valve involved



## New 5/2 Pneumatic valve involved



## New FCV bidirectional valves involved



#### • Obsolescence Schedule

Biffi pneumatic low-pressure valves 3/2, 5/2 and FCV bidirectional valves are removed from standard business availability
Mar 01, 2025

oLast Time Buy except agreed ordersMar 01, 2026oComplete spare part units if not out of stockMar 01, 2027

| Spare | parts | and | aftersa | les | support |
|-------|-------|-----|---------|-----|---------|
|-------|-------|-----|---------|-----|---------|

| 0 | Last committed availability of consumable components (e.g. soft seals) | Sept 01, 2025       |
|---|------------------------------------------------------------------------|---------------------|
| 0 | Last committed availability of not consumable valve parts (e.g. body)  | Sept 01, 2025       |
| 0 | Last committed guaran