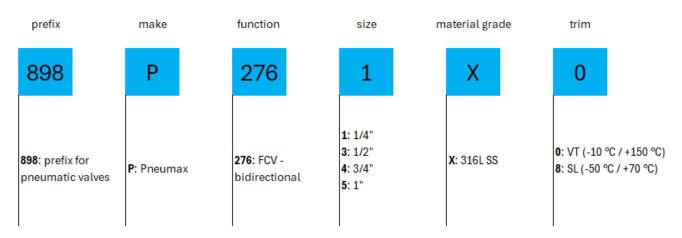

and 5\_2) and the flow control valve/air-flow regulator (FCV/AFR) are pneumatic lowpressure valves used on a control panel to guarantee specific functions for on-off, modulate service, and set the airflow for stroking. They will be immediately discontinued and replaced with the <b>buyout components**.

The reason is to extend the possible configurations, certification levels, and material availability as much as possible with the same quality and performance today granted by the Biffi product.



Same materials selection Same sizes Same list of certifications

Please refer to the list of options, and if you have any problems, contact our sales or after-sales department.

## New 3/2 Pneumatic valve involved



## New 5/2 Pneumatic valve involved



## New FCV bidirectional valves involved



#### • Obsolescence Schedule

Biffi pneumatic low-pressure valves 3/2, 5/2 and FCV bidirectional valves are removed from standard business availability
Mar 01, 2025

oLast Time Buy except agreed ordersMar 01, 2026oComplete spare part units if not out of stockMar 01, 2027

| Spare | parts | and | aftersa | les | support |
|-------|-------|-----|---------|-----|---------|
|-------|-------|-----|---------|-----|---------|

| 0 | Last committed availability of consumable components (e.g. soft seals) | Sept 01, 2025       |
|---|------------------------------------------------------------------------|---------------------|
| 0 | Last committed availability of not consumable valve parts (e.g. body)  | Sept 01, 2025       |
| 0 | Last committed guaranteed availability of complete valves